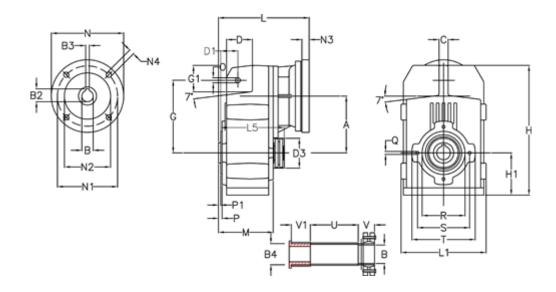

## **Measures**

| A = 128.75 | D1 = 43.5 | l5 = 197.5 | P1                                   | = 3.5    | V  |
|------------|-----------|------------|--------------------------------------|----------|----|
| B = 30     | d3 = 83   | M = 135.5  | Q                                    | = M10x14 | V1 |
| B1 = 14    | G = 162   | N = 160    | R                                    | = 110    |    |
| B2 = 16.3  | G1 = 58.0 | N1 = 130   | S                                    | = 130    |    |
| B3 = 5     | H = 290.5 | N2 = 110   | Т                                    | = 150    |    |
| B4 = 30    | H1 = 93.5 | N4 = M8x16 | Tightening torque Nm adapter bushing | g = 6.0  |    |
| C = 20     | L = 213.0 | O = 13     | Tightening torque Nm shrink disc     | = 7.0    |    |
| D = 57.0   | L1 = 188  | P = 6.0    | U                                    | = 120.5  |    |